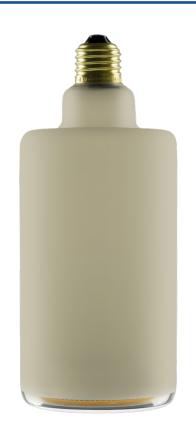

## TT-GLOB-15454

The Lucentia series redefines luminous elegance with its frosted glass bulb. Symbol of refinement, she captures the softness of the sun setting. At its heart, a delicate ring of LEDs of exquisite warmth at 2200K, providing soft light and enveloping, perfect for creating a soothing atmosphere. Its E26 type tip ensures easy installation in any compatible light fixture. Lucentia not only illuminates spaces, but also minds, creating an atmosphere of pure magic in every room.

| Voltage     | 110vAC                                  |
|-------------|-----------------------------------------|
| Power       | 5,5w                                    |
| Dimmable    | Yes                                     |
| Lumen       | 550                                     |
| Kelvin      | 2200K                                   |
| CRI         | 90                                      |
| Lifetime    | 20 000 Hours                            |
| Socket Type | E26                                     |
| Diameter    | 90mm (3 <sup>9</sup> / <sub>16</sub> ") |
| Height      | 210mm (8 <sup>1</sup> / <sub>4</sub> ") |
|             |                                         |