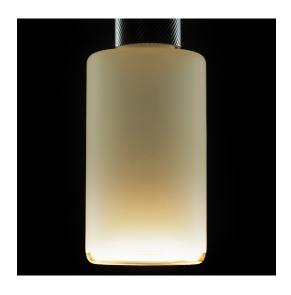

## TT-GLOB-15454

The Lucentia series redefines luminous elegance with its frosted glass bulb. Symbol of refinement, she captures the softness of the sun setting. At its heart, a delicate ring of LEDs of exquisite warmth at 2200K, providing soft light and enveloping, perfect for creating a soothing atmosphere. Its E26 type tip ensures easy installation in any compatible light fixture. Lucentia not only illuminates spaces, but also minds, creating an atmosphere of pure magic in every room.