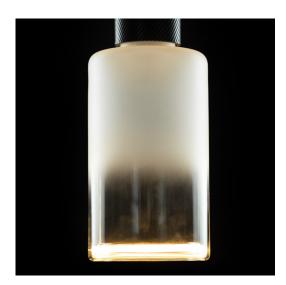

## TT-GLOB-15453

The Lucentia series redefines luminous elegance with its frosted glass bulb. Symbol of refinement, she captures the softness of the sun setting. At its heart, a delicate ring of LEDs of exquisite warmth at 2200K, providing soft light and enveloping, perfect for creating a soothing atmosphere. Its E26 type tip ensures easy installation in any compatible light fixture. Lucentia not only illuminates spaces, but also minds, creating an atmosphere of pure magic in every room.