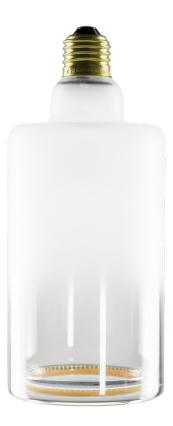

## TT-GLOB-15453

The Lucentia series redefines luminous elegance with its frosted glass bulb. Symbol of refinement, she captures the softness of the sun setting. At its heart, a delicate ring of LEDs of exquisite warmth at 2200K, providing soft light and enveloping, perfect for creating a soothing atmosphere. Its E26 type tip ensures easy installation in any compatible light fixture. Lucentia not only illuminates spaces, but also minds, creating an atmosphere of pure magic in every room.

| Voltage     | 110vAC                                  |
|-------------|-----------------------------------------|
| Power       | 5,5w                                    |
| Dimmable    | Yes                                     |
| Lumen       | 550                                     |
| Kelvin      | 2200K                                   |
| CRI         | 90                                      |
| Lifetime    | 20 000 Hours                            |
| Socket Type | E26                                     |
| Diameter    | 90mm (3 º/16")                          |
| Height      | 210mm (8 <sup>1</sup> / <sub>4</sub> ") |
|             |                                         |

## TT SERIE MODEL TT GLOB 15453