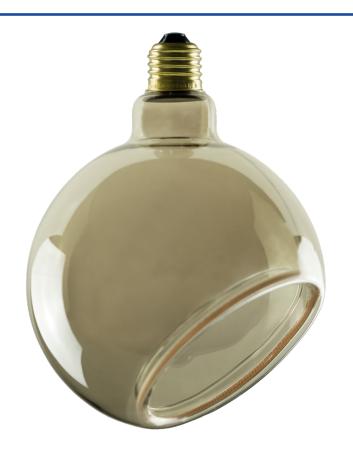

## TT-GLOB-15030

The Lucentia series evokes timeless elegance in a bulb. A bubble of interior smoked glass 125, delicate and captivating, captures imagination with its mysterious brilliance. At the heart of this beauty lies a ring of LEDs, emitting a glow warm and comforting 1900K. E26 type tip provides compatibility universal, allowing this light bulb melting harmoniously in any space.