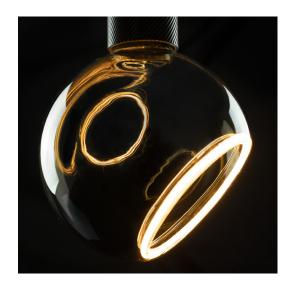

## TT-GLOB-15030

The Lucentia series evokes timeless elegance in a bulb. A bubble of interior smoked glass 125, delicate and captivating, captures imagination with its mysterious brilliance. At the heart of this beauty lies a ring of LEDs, emitting a glow warm and comforting 1900K. E26 type tip provides compatibility universal, allowing this light bulb melting harmoniously in any space.