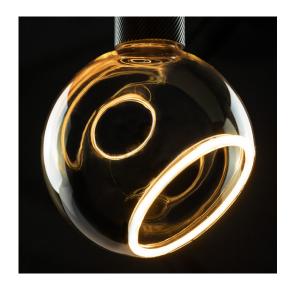

## TT-GLOB-15031

The Lucentia series redefines luminous elegance with its masterpiece: the glass bulb. A 150 golden glass bubble, symbol of refinement, capturing the radiance of the sun setting. At its heart, a delicate ring of LEDs of exquisite warmth at 2200K, providing soft light and enveloping, perfect for creating a soothing atmosphere. Its E26 type tip ensures easy installation in any compatible light fixture. Lucentia not only illuminates spaces, but also minds, creating an atmosphere of pure magic in every room.