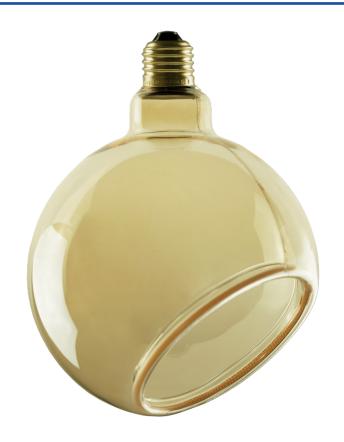

## TT-GLOB-15031

The Lucentia series redefines luminous elegance with its masterpiece: the glass bulb. A 150 golden glass bubble, symbol of refinement, capturing the radiance of the sun setting. At its heart, a delicate ring of LEDs of exquisite warmth at 2200K, providing soft light and enveloping, perfect for creating a soothing atmosphere. Its E26 type tip ensures easy installation in any compatible light fixture. Lucentia not only illuminates spaces, but also minds, creating an atmosphere of pure magic in every room.

| Voltage     | 120vAC                                  |
|-------------|-----------------------------------------|
| Power       | 4,5w                                    |
| Dimmable    | Yes                                     |
| Lumen       | 300                                     |
| Kelvin      | 2200K                                   |
| Angle       | 45°                                     |
| CRI         | 90                                      |
| Lifetime    | 20 000 Hours                            |
| Socket Type | E26                                     |
| Diameter    | 150mm (5 <sup>7</sup> / <sub>8</sub> ") |
| Height      | 200mm (7 <sup>7</sup> / <sub>8</sub> ") |
|             |                                         |