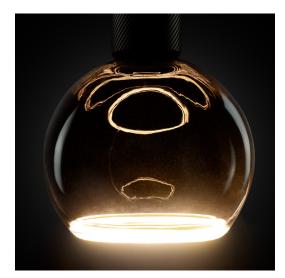

## TT-GLOB-15581

The Lucentia series evokes timeless elegance with its deep black bulb. At its center, a ring of LEDs with a captivating warmth of 2200K. This bulb provides soft light and enveloping, perfect for creating a soothing atmosphere. The E26 type tip offers universal compatibility,

allowing this bulb to blend seamlessly into any space.

| Voltage     | 110vAC                     |
|-------------|----------------------------|
| Power       | 5,5w                       |
| Dimmable    | Yes                        |
| Kelvin      | 2200K                      |
| CRI         | 90                         |
| Lifetime    | 20 000 Hours               |
| Socket Type | E26                        |
| Diameter    | 150mm (5 <sup>7</sup> /8") |
|             |                            |