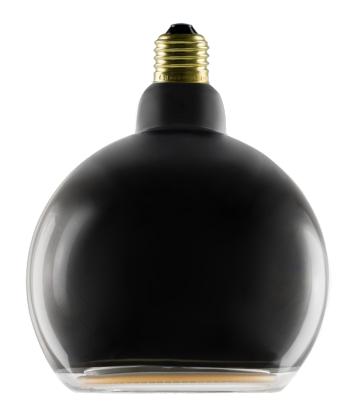

## TT-GLOB-15581

The Lucentia series evokes timeless elegance with its deep black bulb. At its center, a ring of LEDs with a captivating warmth of 2200K. This bulb provides soft light and enveloping, perfect for creating a soothing atmosphere. The E26 type tip offers universal compatibility,

allowing this bulb to blend seamlessly into any space.

| Voltage     | 110vAC                     |
|-------------|----------------------------|
| Power       | 5,5w                       |
| Dimmable    | Yes                        |
| Kelvin      | 2200K                      |
| CRI         | 90                         |
| Lifetime    | 20 000 Hours               |
| Socket Type | E26                        |
| Diameter    | 150mm (5 <sup>7</sup> /8") |
|             |                            |