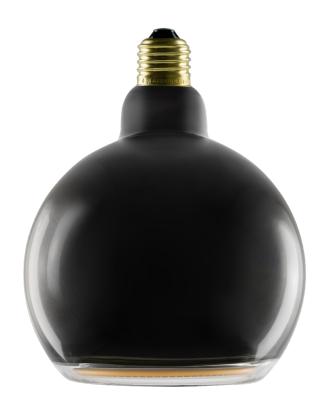

## TT-GLOB-15580

The Lucentia series evokes timeless elegance with its deep black bulb. At its center, a ring of LEDs with a captivating warmth of 2200K. This bulb provides soft light and enveloping, perfect for creating a soothing atmosphere. The E26 type tip offers universal compatibility, allowing this bulb to blend seamlessly into any space.