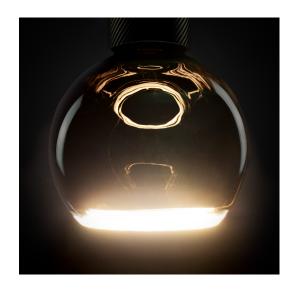

## TT-GLOB-15580

The Lucentia series evokes timeless elegance with its deep black bulb. At its center, a ring of LEDs with a captivating warmth of 2200K. This bulb provides soft light and enveloping, perfect for creating a soothing atmosphere. The E26 type tip offers universal compatibility, allowing this bulb to blend seamlessly into any space.