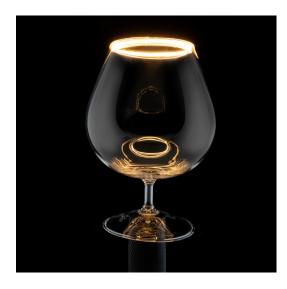

## TT-GLOB-15469

The Lucentia series redefines luminous elegance with its masterpiece: the light bulb in the form of drinking glasses. His creativity will make any space attractive and mysterious. At its heart, a delicate ring of exquisitely warm LEDs at 2200K, providing a soft, enchantress. Its E26 type tip ensures easy installation in any compatible light fixture. Lucentia illuminates the spirits creating an atmosphere of pure magic in every room.