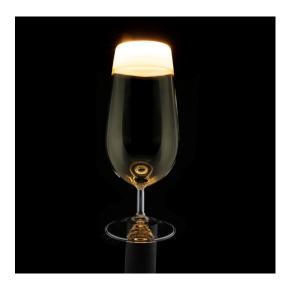

## TT-GLOB-15468

The Lucentia series redefines luminous elegance with its masterpiece: the light bulb in the form of drinking glasses. His creativity will make any space attractive and mysterious. At its heart, a delicate ring of exquisitely warm LEDs at 2200K, providing a soft, enchantress. Its E26 type tip ensures easy installation in any compatible light fixture. Lucentia illuminates the spirits creating an atmosphere of pure magic in every room.