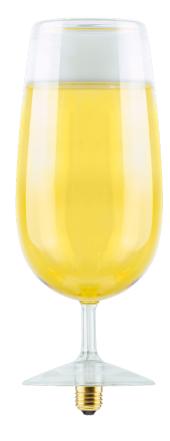

## TT-GLOB-15468

The Lucentia series redefines luminous elegance with its masterpiece: the light bulb in the form of drinking glasses. His creativity will make any space attractive and mysterious. At its heart, a delicate ring of exquisitely warm LEDs at 2200K, providing a soft, enchantress. Its E26 type tip ensures easy installation in any compatible light fixture. Lucentia illuminates the spirits creating an atmosphere of pure magic in every room.