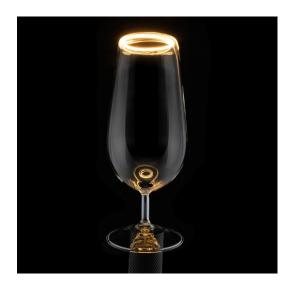

## TT-GLOB-15467

The Lucentia series redefines luminous elegance with its masterpiece: the light bulb in the form of drinking glasses. His creativity will make any space attractive and mysterious. At its heart, a delicate ring of exquisitely warm LEDs at 2200K, providing a soft, enchantress. Its E26 type tip ensures easy installation in any compatible light fixture. Lucentia illuminates the spirits creating an atmosphere of pure magic in every room.