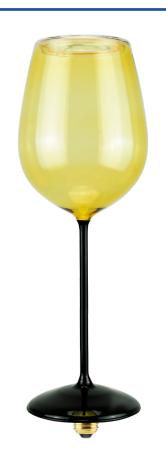

## TT-GLOB-15466

The Lucentia series redefines luminous elegance with its masterpiece: the light bulb in the form of drinking glasses. His creativity will make any space attractive and mysterious. At its heart, a delicate ring of exquisitely warm LEDs at 2200K, providing a soft, enchantress. Its E26 type tip ensures easy installation in any compatible light fixture. Lucentia illuminates the spirits creating an atmosphere of pure magic in every room.