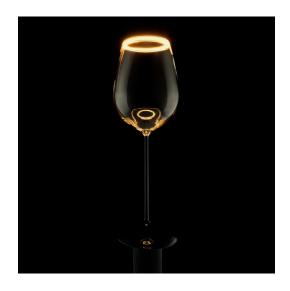

## TT-GLOB-15466

The Lucentia series redefines luminous elegance with its masterpiece: the light bulb in the form of drinking glasses. His creativity will make any space attractive and mysterious. At its heart, a delicate ring of exquisitely warm LEDs at 2200K, providing a soft, enchantress. Its E26 type tip ensures easy installation in any compatible light fixture. Lucentia illuminates the spirits creating an atmosphere of pure magic in every room.