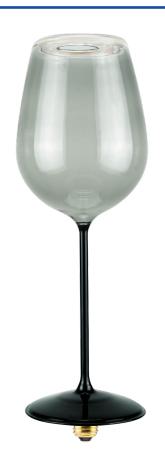

## TT-GLOB-15465

The Lucentia series redefines luminous elegance with its masterpiece: the light bulb in the form of drinking glasses. His creativity will make any space attractive and mysterious. At its heart, a delicate ring of exquisitely warm LEDs at 2200K, providing a soft, enchantress. Its E26 type tip ensures easy installation in any compatible light fixture. Lucentia illuminates the spirits creating an atmosphere of pure magic in every room.