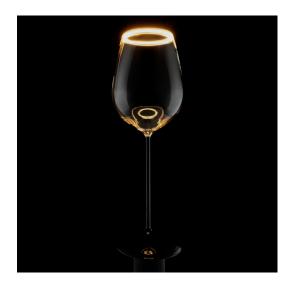

## TT-GLOB-15465

The Lucentia series redefines luminous elegance with its masterpiece: the light bulb in the form of drinking glasses. His creativity will make any space attractive and mysterious. At its heart, a delicate ring of exquisitely warm LEDs at 2200K, providing a soft, enchantress. Its E26 type tip ensures easy installation in any compatible light fixture. Lucentia illuminates the spirits creating an atmosphere of pure magic in every room.