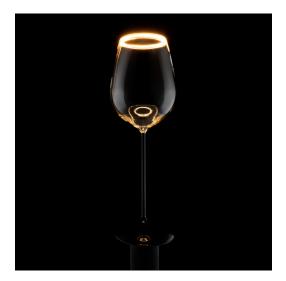

## TT-GLOB-15464

The Lucentia series redefines luminous elegance with its masterpiece: the light bulb in the form of drinking glasses. His creativity will make any space attractive and mysterious. At its heart, a delicate ring of exquisitely warm LEDs at 2200K, providing a soft, enchantress. Its E26 type tip ensures easy installation in any compatible light fixture. Lucentia illuminates the spirits creating an atmosphere of pure magic in every room.

•

| Voltage     | 110vAC       |
|-------------|--------------|
| Power       | 5,5w         |
| Dimmable    | Yes          |
| Lumen       | 550          |
| Kelvin      | 2200K        |
| CRI         | 90           |
| Lifetime    | 20 000 Hours |
| Socket Type | E26          |
|             |              |