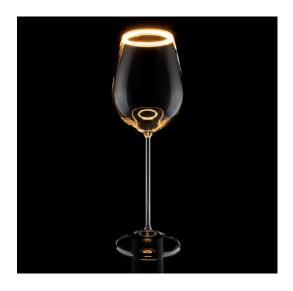

## TT-GLOB-15463

The Lucentia series redefines luminous elegance with its masterpiece: the light bulb in the form of drinking glasses. His creativity will make any space attractive and mysterious. At its heart, a delicate ring of exquisitely warm LEDs at 2200K, providing a soft, enchantress. Its E26 type tip ensures easy installation in any compatible light fixture. Lucentia illuminates the spirits creating an atmosphere of pure magic in every room.