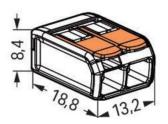

| Amperage              | 20A                                      |
|-----------------------|------------------------------------------|
| Voltage               | 300 vDC                                  |
| Width                 | 13,2mm<br><sup>9</sup> / <sub>16</sub> " |
| Height                | 8.4mm<br><sup>11</sup> / <sub>32</sub> " |
| Depth                 | 18.8mm<br><sup>3</sup> / <sub>4</sub> "  |
| Type<br>actuation     | Levier                                   |
| Operating temperature | 85°C                                     |