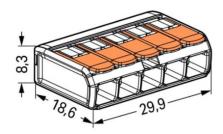

| Amperage              | 20A                                         |
|-----------------------|---------------------------------------------|
| Voltage               | 300 vDC                                     |
| Width                 | 29,9mm<br>11 <sup>3</sup> / <sub>16</sub> " |
| Height                | 8.3mm<br><sup>11</sup> / <sub>32</sub> "    |
| Depth                 | 18.6mm<br><sup>3</sup> / <sub>4</sub> "     |
| Type actuation        | Levier                                      |
| Operating temperature | 85°C                                        |