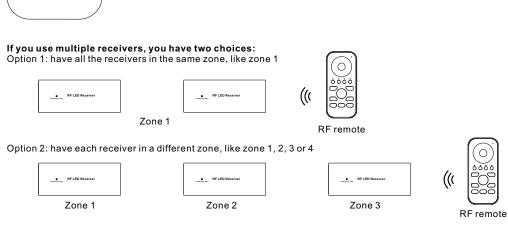

Operation Frequency   | 869.5/916.5/434MHz  |
| Power Supply          | 4.5V(3xAAA battery) |
| Operating temperature | 0-40°C              |
| Relative humidity     | 8% to 80%           |
| Dimensions            | 120x55x17mm         |

- · Control 4 zones of RF receivers separately.
- · CCT color controller
- High sensitive & high stable, fast & precise color control.
- · Compatible with all universal series RF receivers
- 1 receiver can be paired by max 8 different remote controls.
- Waterproof grade: IP20

#### Safety & Warnings

- This device contains AAA batteries that shall be stored and disposed properly.
- DO NOT expose the device to moisture.

# Pair with RF receiver(Method 1)



# Pair with RF receiver(Method 2)



# Save color/scene/mode



# Recall the saved colors/scenes