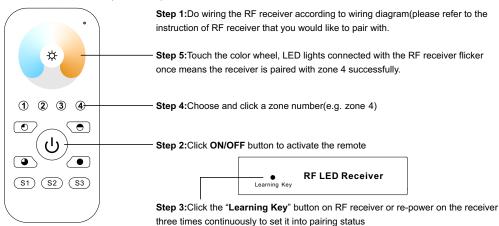

**

| Output                | RF signal           |
|-----------------------|---------------------|
| Operation Frequency   | 869.5/916.5/434MHz  |
| Power Supply          | 4.5V(3xAAA battery) |
| Operating temperature | 0-40°C              |
| Relative humidity     | 8% to 80%           |
| Dimensions            | 120x55x17mm         |

- · Control 4 zones of RF receivers separately.
- · CCT color controller
- High sensitive & high stable, fast & precise color control.
- · Compatible with all universal series RF receivers
- 1 receiver can be paired by max 8 different remote controls.
- Waterproof grade: IP20

#### Safety & Warnings

- This device contains AAA batteries that shall be stored and disposed properly.
- DO NOT expose the device to moisture.

# Pair with RF receiver(Method 1)



# Pair with RF receiver(Method 2)



# Save color/scene/mode



# Recall the saved colors/scenes