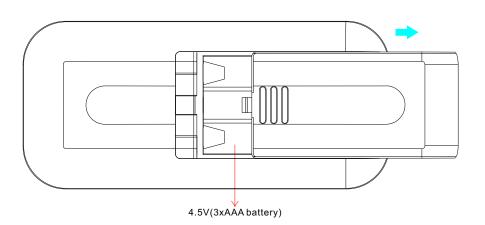

#### **Product Data**

| Output                | RF signal           |
|-----------------------|---------------------|
| Operation Frequency   | 869.5/916.5/434MHz  |
| Power Supply          | 4.5V(3xAAA battery) |
| Operating temperature | 0-40°C              |
| Relative humidity     | 8% to 80%           |
| Dimensions            | 120x55x17mm         |