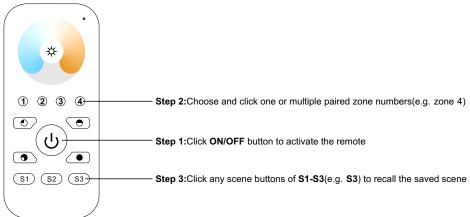

| Operation Frequency   | 869.5/916.5/434MHz  |
| Power Supply          | 4.5V(3xAAA battery) |
| Operating temperature | 0-40°C              |
| Relative humidity     | 8% to 80%           |
| Dimensions            | 120x55x17mm         |

- · Control 4 zones of RF receivers separately.
- · CCT color controller
- High sensitive & high stable, fast & precise color control.
- · Compatible with all universal series RF receivers
- 1 receiver can be paired by max 8 different remote controls.
- Waterproof grade: IP20

#### Safety & Warnings

- This device contains AAA batteries that shall be stored and disposed properly.
- DO NOT expose the device to moisture.

# Pair with RF receiver(Method 1)



# Pair with RF receiver(Method 2)



# Save color/scene/mode



# Recall the saved colors/scenes