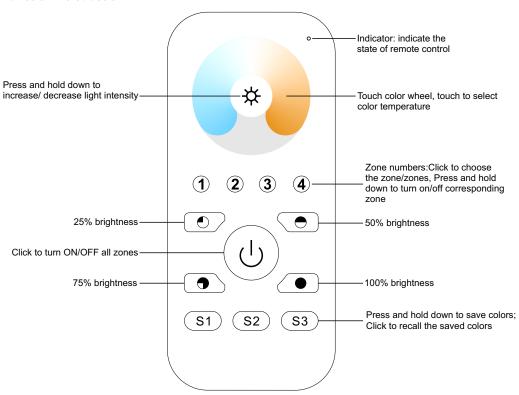

#### **Function introduction**

Front side

Bottom side

- · Control 4 zones of RF receivers separately.
- · CCT color controller
- High sensitive & high stable, fast & precise color control.
- · Compatible with all universal series RF receivers
- 1 receiver can be paired by max 8 different remote controls.
- Waterproof grade: IP20