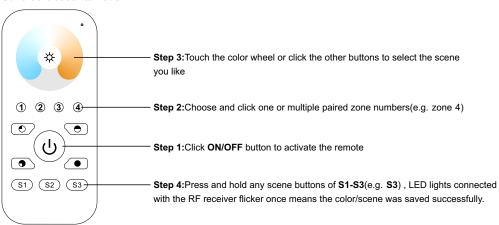

------------|---------------------|
| Operation Frequency   | 869.5/916.5/434MHz  |
| Power Supply          | 4.5V(3xAAA battery) |
| Operating temperature | 0-40°C              |
| Relative humidity     | 8% to 80%           |
| Dimensions            | 120x55x17mm         |

- · Control 4 zones of RF receivers separately.
- · CCT color controller
- High sensitive & high stable, fast & precise color control.
- · Compatible with all universal series RF receivers
- 1 receiver can be paired by max 8 different remote controls.
- Waterproof grade: IP20

#### Safety & Warnings

- This device contains AAA batteries that shall be stored and disposed properly.
- DO NOT expose the device to moisture.

# Pair with RF receiver(Method 1)



# Pair with RF receiver(Method 2)



# Save color/scene/mode



# Recall the saved colors/scenes