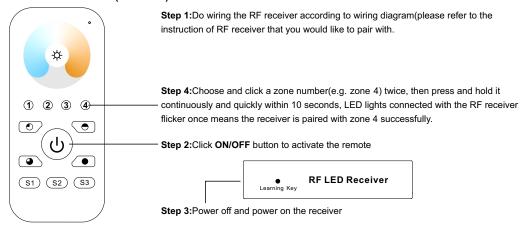

al           |
|-----------------------|---------------------|
| Operation Frequency   | 869.5/916.5/434MHz  |
| Power Supply          | 4.5V(3xAAA battery) |
| Operating temperature | 0-40°C              |
| Relative humidity     | 8% to 80%           |
| Dimensions            | 120x55x17mm         |

- · Control 4 zones of RF receivers separately.
- · CCT color controller
- High sensitive & high stable, fast & precise color control.
- · Compatible with all universal series RF receivers
- 1 receiver can be paired by max 8 different remote controls.
- Waterproof grade: IP20

#### Safety & Warnings

- This device contains AAA batteries that shall be stored and disposed properly.
- DO NOT expose the device to moisture.

# Pair with RF receiver(Method 1)



# Pair with RF receiver(Method 2)



# Save color/scene/mode



# Recall the saved colors/scenes