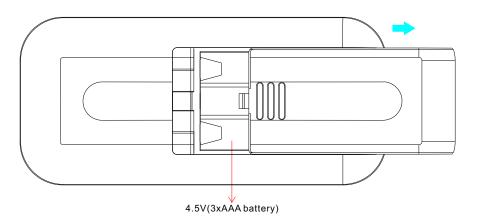

#### **Product Data**

70010129

| Output                | RF signal           |
|-----------------------|---------------------|
| Operation Frequency   | 869.5/916.5/434MHz  |
| Power Supply          | 4.5V(3xAAA battery) |
| Operating temperature | 0-40°C              |
| Relative humidity     | 8% to 80%           |
| Dimensions            | 120x55x17mm         |