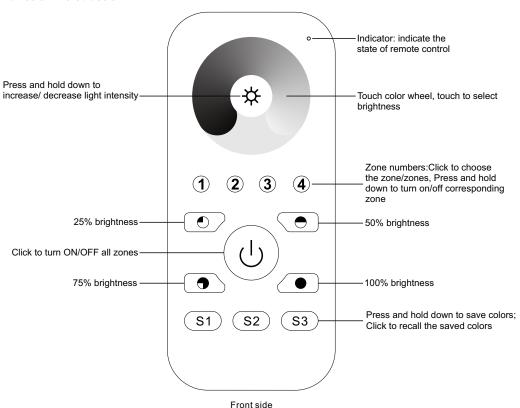

# **RF Single Color Remote Controller**



Important: Read All Instructions Prior to Installation

#### **Function introduction**





Bottom side

#### **Product Data**

70010129

| Output                | RF signal           |
|-----------------------|---------------------|
| Operation Frequency   | 869.5/916.5/434MHz  |
| Power Supply          | 4.5V(3xAAA battery) |
| Operating temperature | 0-40°C              |
| Relative humidity     | 8% to 80%           |
| Dimensions            | 120x55x17mm         |

- · Control 4 zones of RF receivers separately.
- Single color controller
- High sensitive & high stable, fast & precise color control.
- Compatible with all universal series RF receivers
- 1 receiver can be paired by max 8 different remote controls.
- Waterproof grade: IP20

#### Safety & Warnings

- This device contains AAA batteries that shall be stored and disposed properly.
- DO NOT expose the device to m