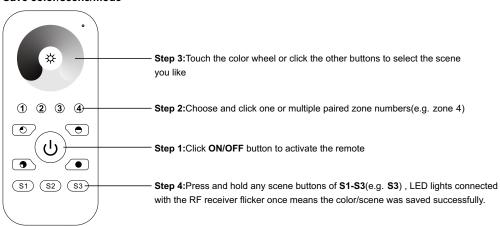

----------|---------------------|
| Operation Frequency   | 869.5/916.5/434MHz  |
| Power Supply          | 4.5V(3xAAA battery) |
| Operating temperature | 0-40°C              |
| Relative humidity     | 8% to 80%           |
| Dimensions            | 120x55x17mm         |

- · Control 4 zones of RF receivers separately.
- Single color controller
- High sensitive & high stable, fast & precise color control.
- Compatible with all universal series RF receivers
- 1 receiver can be paired by max 8 different remote controls.
- Waterproof grade: IP20

#### Safety & Warnings

- This device contains AAA batteries that shall be stored and disposed properly.
- DO NOT expose the device to moisture.

## Pair with RF receiver(Method 1)



## Pair with RF receiver(Method 2)



## Save color/scene/mode



## Recall the saved colors/scenes