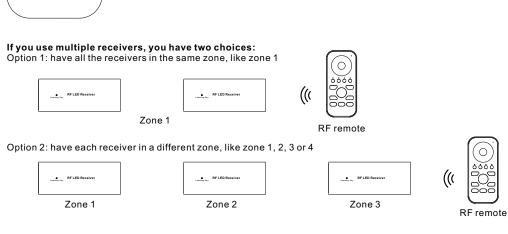

- · Control 4 zones of RF receivers separately.
- Single color controller
- High sensitive & high stable, fast & precise color control.
- Compatible with all universal series RF receivers
- 1 receiver can be paired by max 8 different remote controls.
- Waterproof grade: IP20