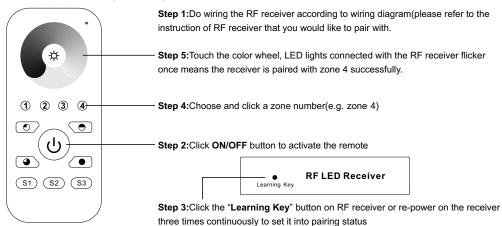

29

| Output                | RF signal           |
|-----------------------|---------------------|
| Operation Frequency   | 869.5/916.5/434MHz  |
| Power Supply          | 4.5V(3xAAA battery) |
| Operating temperature | 0-40°C              |
| Relative humidity     | 8% to 80%           |
| Dimensions            | 120x55x17mm         |

- · Control 4 zones of RF receivers separately.
- Single color controller
- High sensitive & high stable, fast & precise color control.
- Compatible with all universal series RF receivers
- 1 receiver can be paired by max 8 different remote controls.
- Waterproof grade: IP20

#### Safety & Warnings

- This device contains AAA batteries that shall be stored and disposed properly.
- DO NOT expose the device to moisture.

## Pair with RF receiver(Method 1)



## Pair with RF receiver(Method 2)



## Save color/scene/mode



## Recall the saved colors/scenes