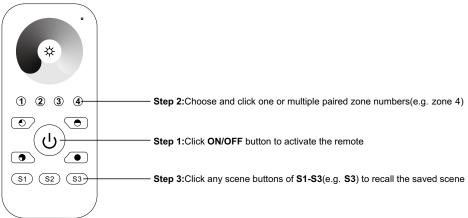

peration Frequency   | 869.5/916.5/434MHz  |
| Power Supply          | 4.5V(3xAAA battery) |
| Operating temperature | 0-40°C              |
| Relative humidity     | 8% to 80%           |
| Dimensions            | 120x55x17mm         |

- · Control 4 zones of RF receivers separately.
- Single color controller
- High sensitive & high stable, fast & precise color control.
- Compatible with all universal series RF receivers
- 1 receiver can be paired by max 8 different remote controls.
- Waterproof grade: IP20

#### Safety & Warnings

- This device contains AAA batteries that shall be stored and disposed properly.
- DO NOT expose the device to moisture.

## Pair with RF receiver(Method 1)



## Pair with RF receiver(Method 2)



## Save color/scene/mode



## Recall the saved colors/scenes