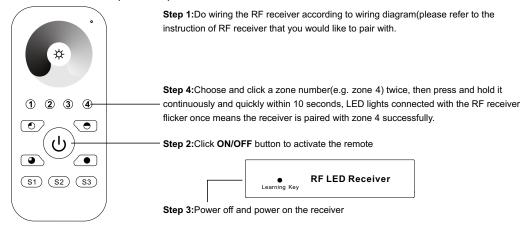

l           |
|-----------------------|---------------------|
| Operation Frequency   | 869.5/916.5/434MHz  |
| Power Supply          | 4.5V(3xAAA battery) |
| Operating temperature | 0-40°C              |
| Relative humidity     | 8% to 80%           |
| Dimensions            | 120x55x17mm         |

- · Control 4 zones of RF receivers separately.
- Single color controller
- High sensitive & high stable, fast & precise color control.
- Compatible with all universal series RF receivers
- 1 receiver can be paired by max 8 different remote controls.
- Waterproof grade: IP20

#### Safety & Warnings

- This device contains AAA batteries that shall be stored and disposed properly.
- DO NOT expose the device to moisture.

## Pair with RF receiver(Method 1)



## Pair with RF receiver(Method 2)



## Save color/scene/mode



## Recall the saved colors/scenes